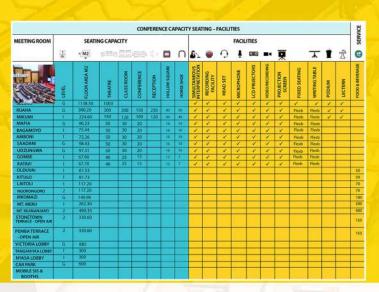

# **Why Choose JNICC**

- \* Attractive Destination
- \* 18 meeting halls
- \* Sitting capacity up to 1001 delegates
- \* Modern conference facilities AV & SIS
- \* Banquet capacity up to 1000 visitors
- \* VIP lounge and secretariat rooms
- \* Parking space for 250 cars
- \* Automatic power backup
- \* More than 2500 beds